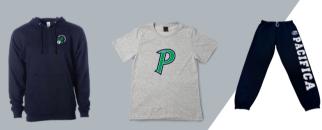

Pacifica club specific hoodies that are not a part of the general uniform are only allowed on Fridays.

## **Spirit Wear Fridays**

On Fridays, students may wear any Pacifica branded spirit wear including but not limited to club sweatshirts, dry fit Pacifica shirts and Pacifica branded sweat pants.