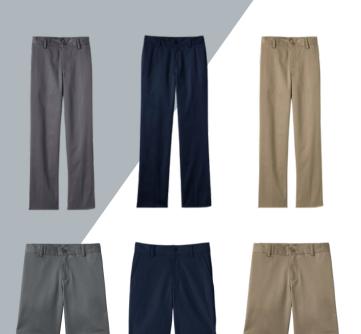

### **Pants and Shorts**

Pants or shorts must be chino style in navy, khaki or grey. Black pants or shorts are not permitted. Articles must be purchased from Lands' End or other comparable uniform vendors. The following articles of clothing do not meet the expectations of the uniform styler guide

Cargo pants/shorts
Denim or jeans
Athletic, yoga, sweats
Carpenter Style Pants
Cotton joggers