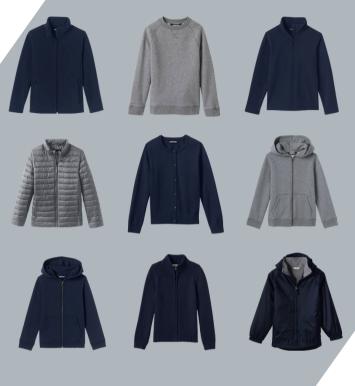

#### Outerwear

Only outerwear from Lands' End is permitted. For the 2023-2024 school year, grey and navy outwear from Dennis uniform will also be grandfathered in.

All students will be required to wear Pacifica branded puffy jackets and rain jackets during inclement weather. **No off brand outerwear.** 

Pacifica branded athletic letterman or "track jackets" are permitted so long as they do not have a hood. Athletic jackets must be zip or button up in order to be worn in place of the Lands' End branded outerwear.

Pacifica club specific hoodies that are not a part of the general uniform are only allowed on Fridays.