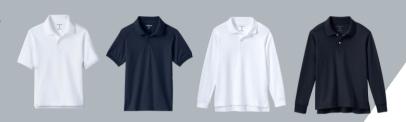

#### **Polos**

White or navy polos with the Pacifica logo are the official uniform shirt. Polos are available in three fabric styles and two fits. Only polos from Lands' End or our previous uniform provider Dennis Uniform are approved for the uniform. Plain polos are not approved.