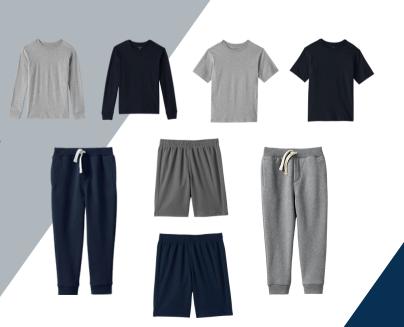

# **Dance Class Style Guide**

Students taking dance class at Pacifica will be required to purchase a dance class uniform which is made up athletic shorts and t-shirts for when it is warm and sweats and long sleeve shirts for when it is cold.